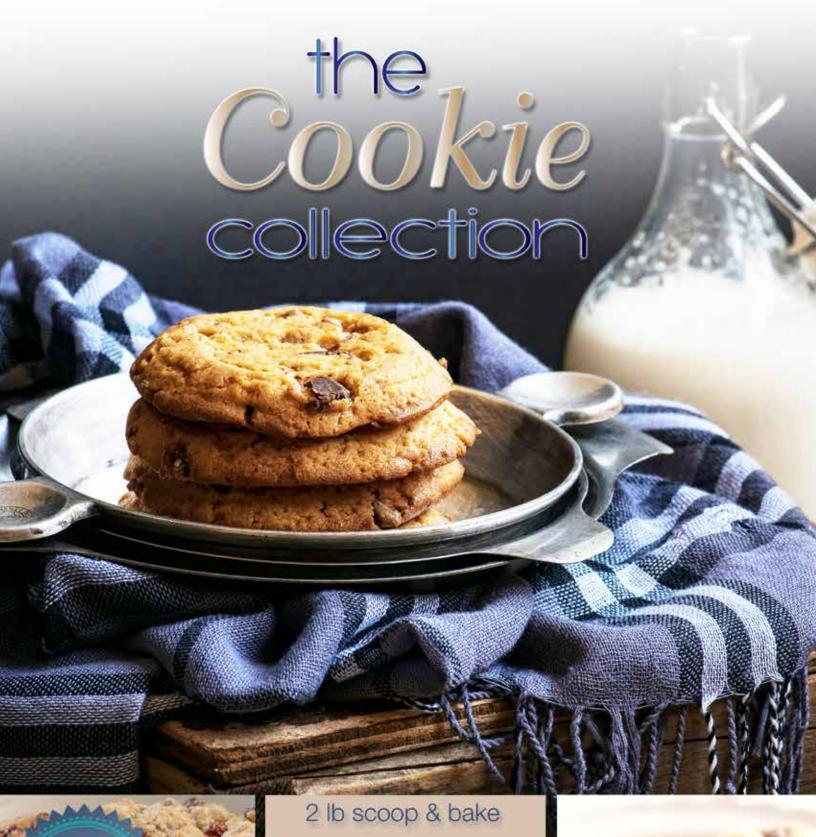

# Choose your cookie favorites

in scoopable tubs or preportioned boxes

1901 Chocolate Chip Scoopable Tub \$20.00

9901 Chocolate Chip Preportioned \$22.00

This moist and chewy cookie is full of rich chocolate chips and is a classic beyond compare. 2 lb. scoopable tub or 2.5 lb preportioned in a box.