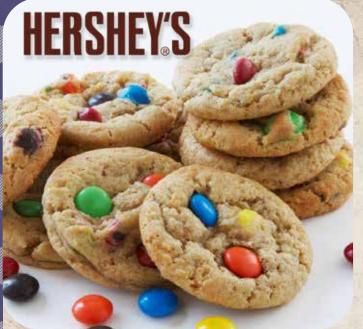

9904 Candy Cookie Preportioned \$24.00

Fun colors and Hershey's chocolate chips, in a delicious sugar cookie, This blend makes for a tasty family favorite. 2.5 lb. preportioned in a box.

9909 White Choc. Macadamia Preportioned \$24.00