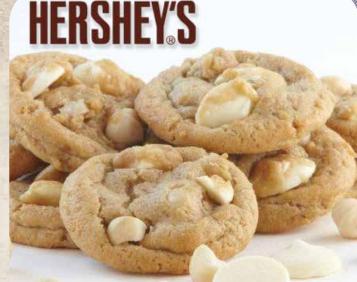

9904 Candy Cookie Preportioned \$24.00

Fun colors and Hershey's chocolate chips, in a delicious sugar cookie, This blend makes for a tasty family favorite. 2.5 lb. preportioned in a box.

9909 White Choc. Macadamia Preportioned \$24.00

Creamy white chocolate blended with lightly roasted macadamia nuts is a heavenly combination. 2.5 lb. preportioned in a box.