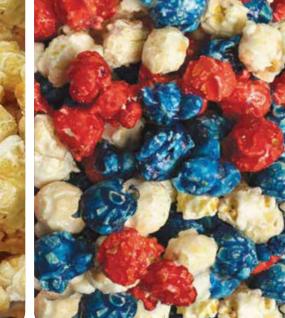

#### 7505 \* \$18.00 PATRIOTIC MIX **BUTTERY CARAMEL**

GALLON

Celebrate your Patriotism in red, white and blue in this tribute to the USA! A combination of Red Cherry, Blueberry and Vanilla popcorn is a Star Spangled delight!