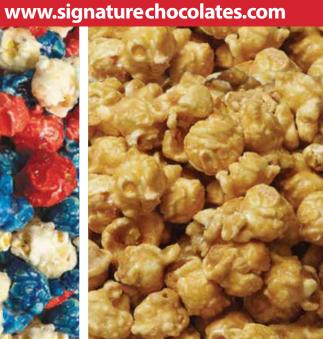

#### 7505 \* \$18.00 PATRIOTIC MIX **BUTTERY CARAMEL**

GALLON

Celebrate your Patriotism in red, white and blue in this tribute to the USA! A combination of Red Cherry, Blueberry and Vanilla popcorn is a Star Spangled delight!

#### CHEDDAR CHEESE

GALLON

GALLON

We have perfected this rich buttery

caramel paired with fresh popped

gourmet popcorn. Our Caramel

Corn is a crowd favorite.

This cheese popcorn recipe uses Real Cheddar Cheese and butter for a savory snack the whole family will love.