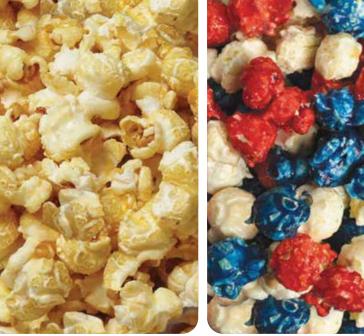

#### 7505 \* \$18.00 PATRIOTIC MIX **BUTTERY CARAMEL**

GALLON

Celebrate your Patriotism in red, white and blue in this tribute to the USA! A combination of Red Cherry, Blueberry and Vanilla popcorn is a Star Spangled delight!