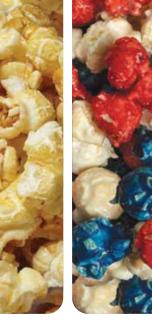

#### 7505 \* \$18.00 PATRIOTIC MIX **BUTTERY CARAMEL**

GALLON

Celebrate your Patriotism in red, white and blue in this tribute to the USA! A combination of Red Cherry, Blueberry and Vanilla popcorn is a Star Spangled delight!