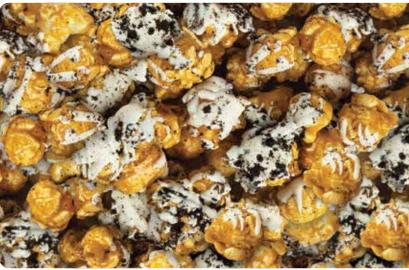

#### **COOKIES & CREAM**

HALF GALLON

Chocolate sandwich cookies mixed with a rich, smooth white vanilla cream frosting drizzled to make a perfect decadent snack.

7513 \* \$18.00