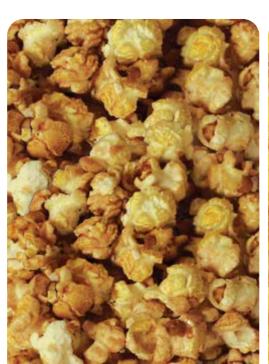

#### CHEDDAR CHEESE

GALLON

GALLON

We have perfected this rich buttery

caramel paired with fresh popped

gourmet popcorn. Our Caramel

Corn is a crowd favorite.

This cheese popcorn recipe uses Real Cheddar Cheese and butter for a savory snack the whole family will love.