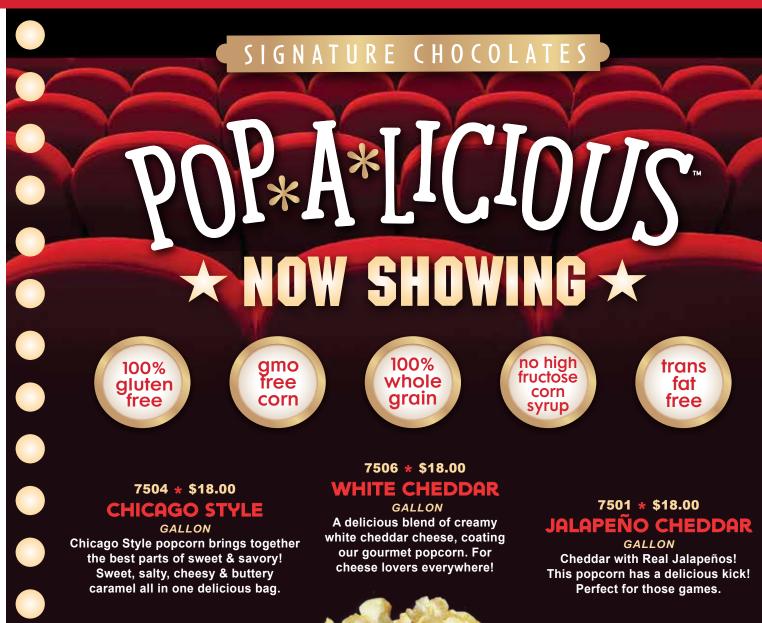

#### JALAPEÑO CHEDDAR GALLON

free

Cheddar with Real Jalapeños! This popcorn has a delicious kick!

Perfect for those games.