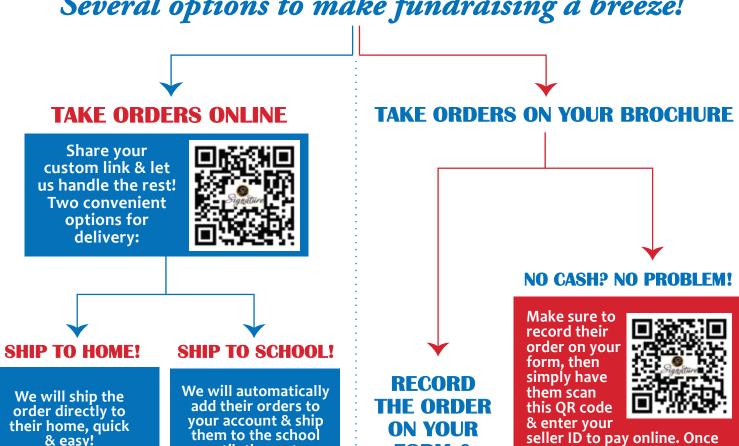

## Several options to make fundraising a breeze!

FORM &

**TAKE CASH** 

**PAYMENT** 

their payment is received,

you will receive an email

confirmation & your seller

account will be credited.